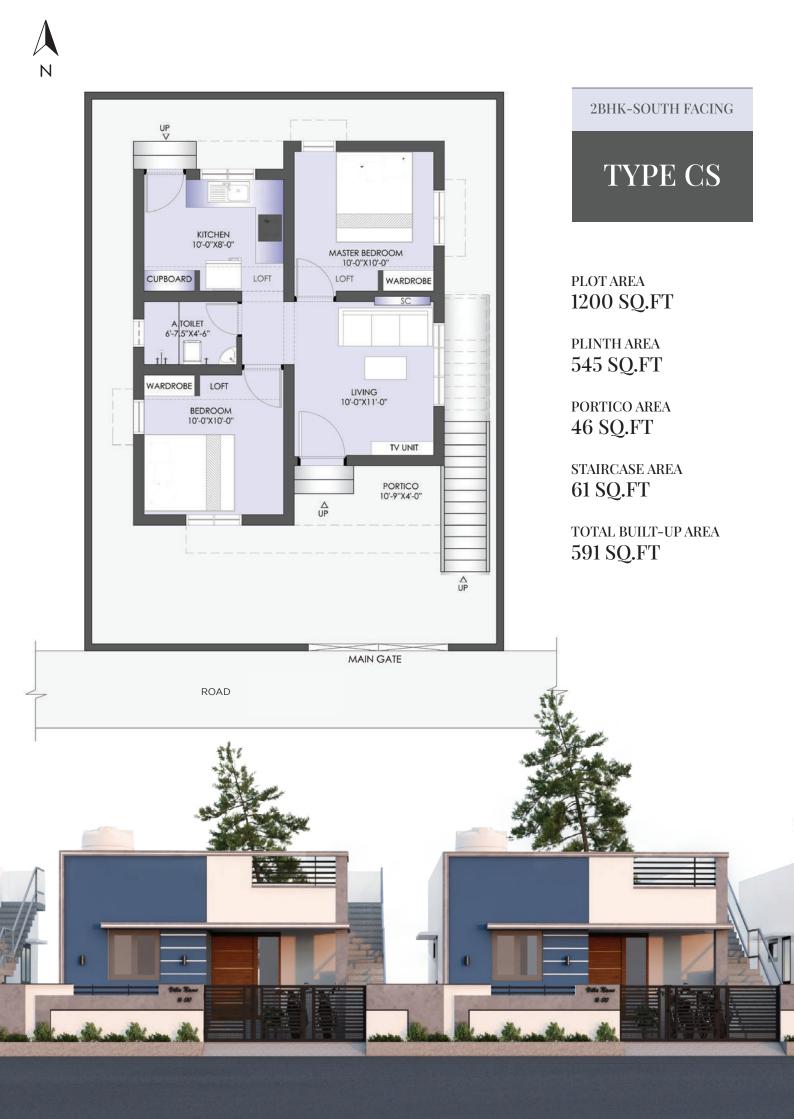

| VILLA SIZE |  |  |  |  |
|------------|--|--|--|--|
| 807 SQ.FT  |  |  |  |  |
| 763 SQ.FT  |  |  |  |  |
|            |  |  |  |  |
| 759 SQ.FT  |  |  |  |  |
| 736 SQ.FT  |  |  |  |  |
|            |  |  |  |  |
| 612 SQ.FT  |  |  |  |  |
| 591 SQ.FT  |  |  |  |  |
|            |  |  |  |  |
| 462 SQ.FT  |  |  |  |  |
| 470 SQ.FT  |  |  |  |  |
|            |  |  |  |  |

STAIRCASE AREA 61 SQ.FT

PORTICO AREA 91 SQ.FT

PLINTH AREA 716 SQ.FT

PLOT AREA 1200 SQ.FT

**2BHK-NORTH FACING** 

TYPE BN

**2BHK-NORTH FACING** 

PLOT AREA 1200 SQ.FT