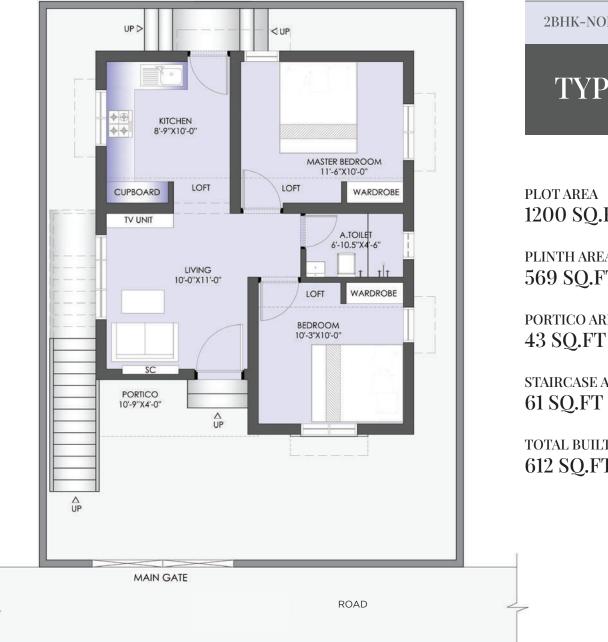

|  |  |  |  |
|            |  |  |  |  |
| 759 SQ.FT  |  |  |  |  |
| 736 SQ.FT  |  |  |  |  |
|            |  |  |  |  |
| 612 SQ.FT  |  |  |  |  |
| 591 SQ.FT  |  |  |  |  |
|            |  |  |  |  |
| 462 SQ.FT  |  |  |  |  |
| 470 SQ.FT  |  |  |  |  |
|            |  |  |  |  |

| 500   | 1 BHK 양      | Well Laid | Established | 2.75 – 5.5 |
|-------|--------------|-----------|-------------|------------|
| Plots | 2 BHK Villas | Thar Road | Park Area   | Cents      |





TOTAL BUILT-UP AREA 807 SQ.FT

STAIRCASE AREA 61 SQ.FT

PORTICO AREA 91 SQ.FT

PLINTH AREA 716 SQ.FT

PLOT AREA 1200 SQ.FT



**2BHK-NORTH FACING** 





TYPE BN

**2BHK-NORTH FACING** 

PLOT AREA 1200 SQ.FT

PLINTH AREA 641 SQ.FT

PORTICO AREA 117 SQ.FT

STAIRCASE AREA 61 SQ.FT

TOTAL BUILT-UP AREA 758 SQ.FT







800



30 100

STAIRCASE AREA

PORTICO AREA

PLINTH AREA 569 SQ.FT

PLOT AREA 1200 SQ.FT



**2BHK-NORTH FACING** 

Ν









#### John Buildwell India (P) Ltd.

10/2, Seevalaperi Road, Palayamkottai, Tirunelveli - 627 002, Tamil Nadu, India +91 99429 78822 / 99429 78819 • mm.jbw@johngroup.in www.**johnbuildwell**.com