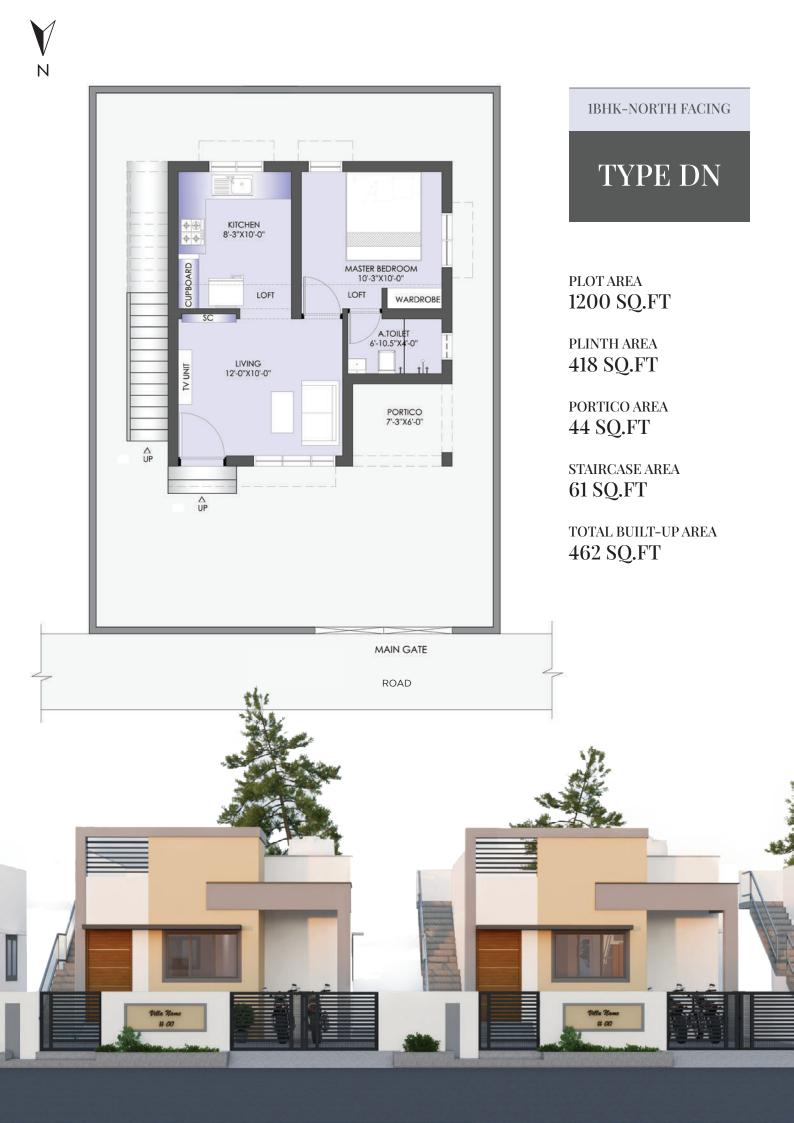

| VILLA SIZE |  |  |  |  |
|------------|--|--|--|--|
| 807 SQ.FT  |  |  |  |  |
| 763 SQ.FT  |  |  |  |  |
|            |  |  |  |  |
| 759 SQ.FT  |  |  |  |  |
| 736 SQ.FT  |  |  |  |  |
|            |  |  |  |  |
| 612 SQ.FT  |  |  |  |  |
| 591 SQ.FT  |  |  |  |  |
|            |  |  |  |  |
| 462 SQ.FT  |  |  |  |  |
| 470 SQ.FT  |  |  |  |  |
|            |  |  |  |  |