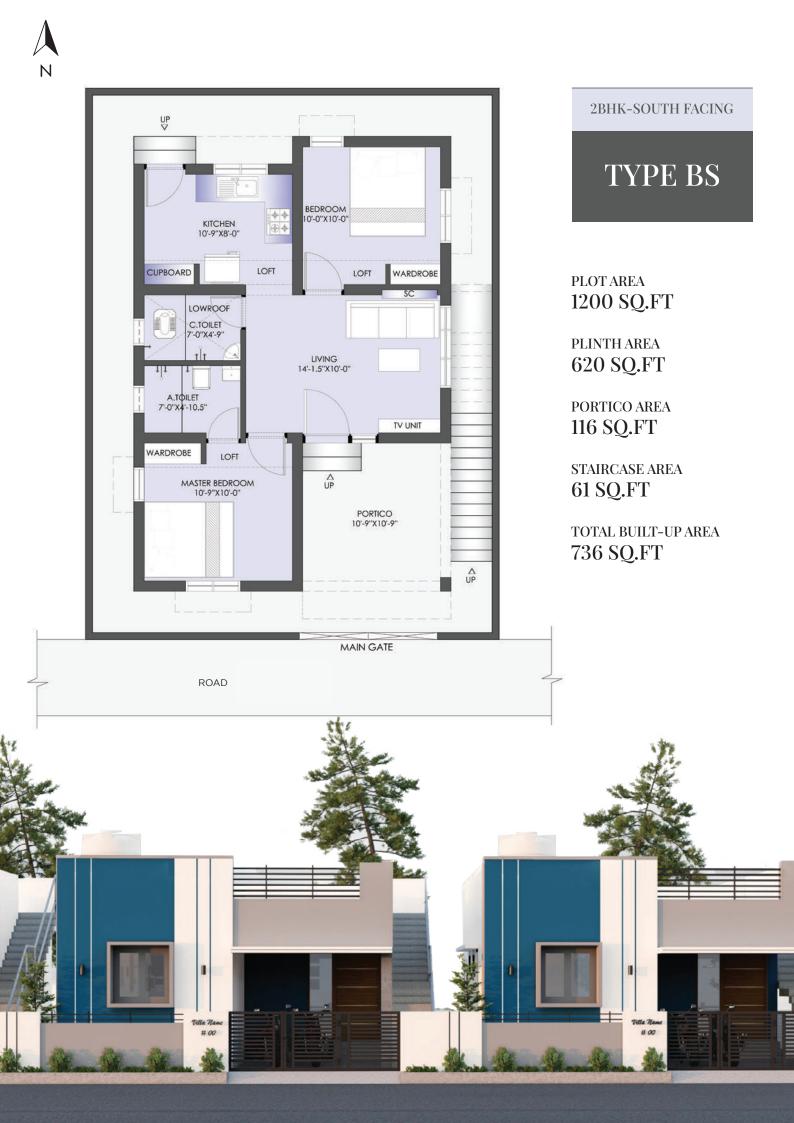

STAIRCASE AREA 61 SQ.FT

PORTICO AREA 91 SQ.FT

PLINTH AREA 716 SQ.FT

PLOT AREA 1200 SQ.FT

**2BHK-NORTH FACING** 

TYPE BN

**2BHK-NORTH FACING** 

PLOT AREA 1200 SQ.FT