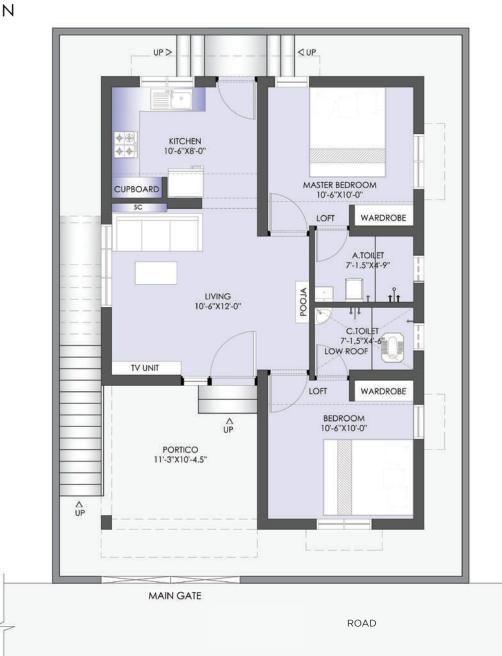

STAIRCASE AREA 61 SQ.FT

PORTICO AREA 91 SQ.FT

PLINTH AREA 716 SQ.FT

PLOT AREA 1200 SQ.FT

**2BHK-NORTH FACING** 

TYPE BN

**2BHK-NORTH FACING** 

PLOT AREA 1200 SQ.FT