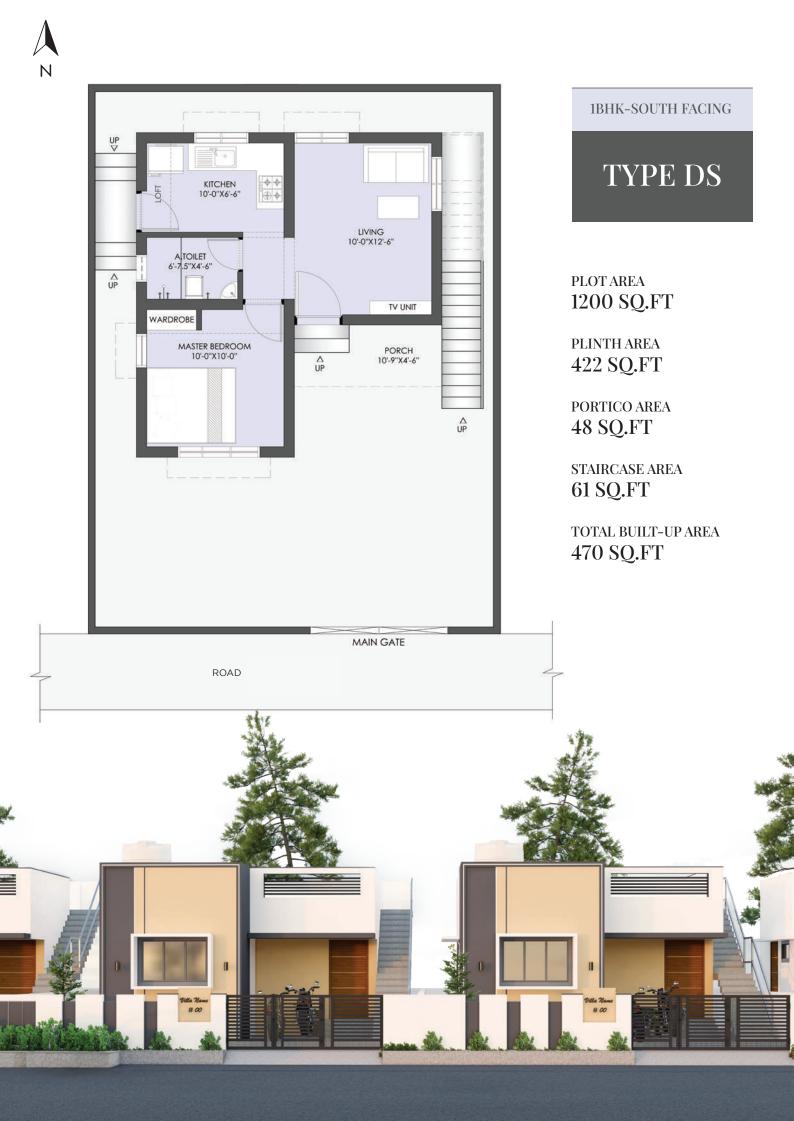

| VILLA SIZE |  |  |  |  |
|------------|--|--|--|--|
| 807 SQ.FT  |  |  |  |  |
| 763 SQ.FT  |  |  |  |  |
|            |  |  |  |  |
| 759 SQ.FT  |  |  |  |  |
| 736 SQ.FT  |  |  |  |  |
|            |  |  |  |  |
| 612 SQ.FT  |  |  |  |  |
| 591 SQ.FT  |  |  |  |  |
|            |  |  |  |  |
| 462 SQ.FT  |  |  |  |  |
| 470 SQ.FT  |  |  |  |  |
|            |  |  |  |  |