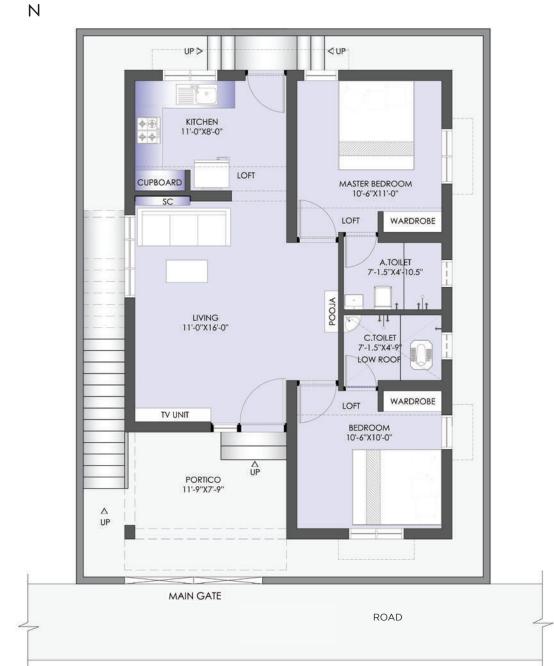

| VILLA SIZE |  |  |  |  |
|------------|--|--|--|--|
| 807 SQ.FT  |  |  |  |  |
| 763 SQ.FT  |  |  |  |  |
|            |  |  |  |  |
| 759 SQ.FT  |  |  |  |  |
| 736 SQ.FT  |  |  |  |  |
|            |  |  |  |  |
| 612 SQ.FT  |  |  |  |  |
| 591 SQ.FT  |  |  |  |  |
|            |  |  |  |  |
| 462 SQ.FT  |  |  |  |  |
| 470 SQ.FT  |  |  |  |  |
|            |  |  |  |  |