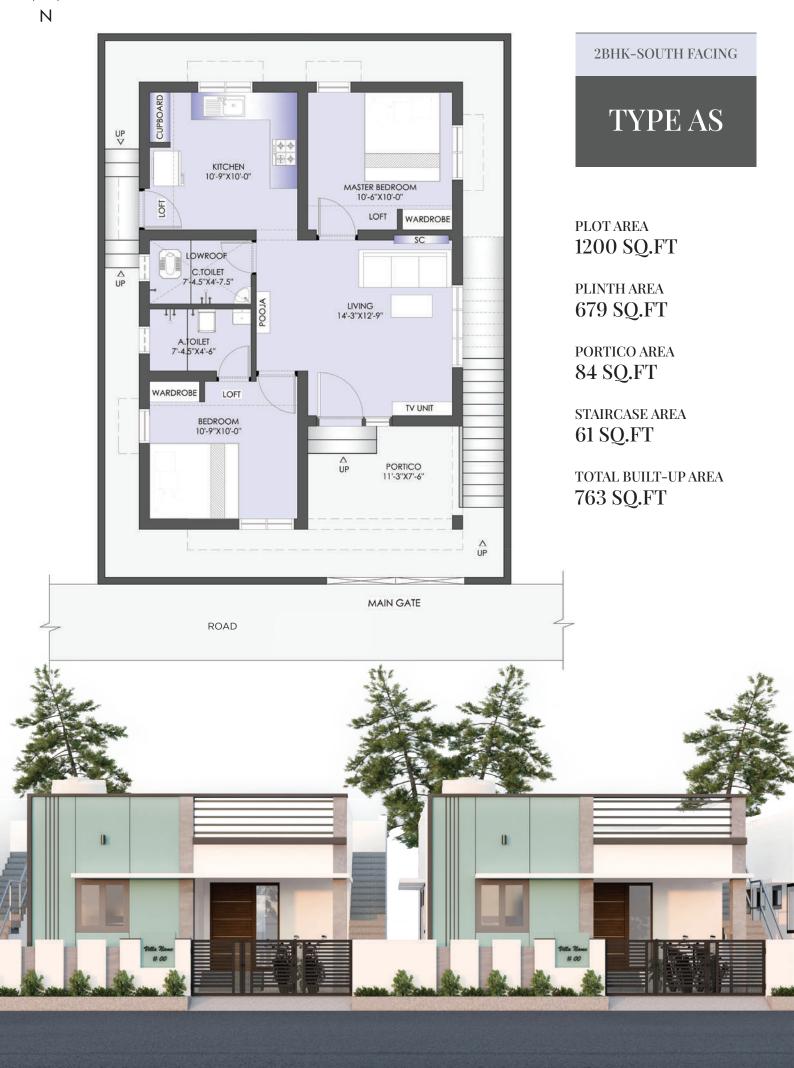

| VILLA SIZE |  |  |  |  |
|------------|--|--|--|--|
| 807 SQ.FT  |  |  |  |  |
| 763 SQ.FT  |  |  |  |  |
|            |  |  |  |  |
| 759 SQ.FT  |  |  |  |  |
| 736 SQ.FT  |  |  |  |  |
|            |  |  |  |  |
| 612 SQ.FT  |  |  |  |  |
| 591 SQ.FT  |  |  |  |  |
|            |  |  |  |  |
| 462 SQ.FT  |  |  |  |  |
| 470 SQ.FT  |  |  |  |  |
|            |  |  |  |  |